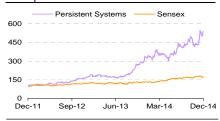

#### Price performance – relative and absolute

| (%)                | 3-mth | 6-mth | 1-yr |
|--------------------|-------|-------|------|
| Persistent Systems | 13.3  | 45.9  | 59.2 |
| BSE Sensex         | 1.8   | 10.3  | 31.4 |