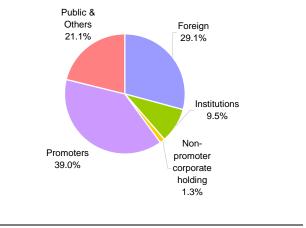

# **Shareholding pattern**

As of September 2014

2 | IDFC SECURITIES 22 December 2014

#### Stock data

| Stock data                   |                   |
|------------------------------|-------------------|
| CMP (Rs)                     | 1,604             |
| Mkt Cap (Rsbn/US\$bn)        | 64.2 / 1.0        |
| Target Price (Rs)            | 1,660             |
| Change in TP (%)             | +23.0             |
| Potential from CMP (%)       | +3.5              |
| Earnings change (%)          |                   |
| FY15E                        | $\Leftrightarrow$ |
| FY16E                        | $\Leftrightarrow$ |
| FY17E                        | $\Leftrightarrow$ |
| Bloomberg code               | PSYS IN           |
| 1-yr high/low (Rs)           | 1917/880          |
| 6-mth avg. daily volumes (n  | n) 0.06           |
| 6-mth avg. daily traded valu | ıe                |
| (Rsm/US\$m)                  | 83.7 / 1.32       |
| Shares outstanding (m)       | 40.0              |
| Free float (%)               | 61.1              |
| Promoter holding (%)         | 39.0              |
|                              |                   |