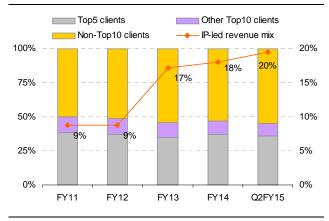

.9  | 15.6  | 15.4  | 14.7  |
| RoE (%)           | 20.2  | 22.3  | 22.4  | 22.9  | 22.2  |
| RoCE (%)          | 26.6  | 27.9  | 24.4  | 27.7  | 28.2  |
| Gearing (x)       | (0.4) | (0.4) | (0.4) | (0.4) | (0.4) |

## **Valuations**

| Year to 31 Mar    | FY13 | FY14 | FY15E | FY16E | FY17E |
|-------------------|------|------|-------|-------|-------|
| Reported EPS (Rs) | 46.9 | 62.3 | 74.2  | 89.8  | 103.8 |
| Adj. EPS (Rs)     | 46.9 | 62.3 | 74.2  | 89.8  | 103.8 |
| PE (x)            | 34.2 | 25.7 | 21.6  | 17.9  | 15.5  |
| Price/ Book (x)   | 6.3  | 5.2  | 4.5   | 3.8   | 3.2   |
| EV/ Net sales (x) | 4.7  | 3.5  | 3.1   | 2.5   | 2.0   |
| EV/ EBITDA (x)    | 18.1 | 13.8 | 13.9  | 10.7  | 8.7   |
| EV/ CE (x)        | 5.6  | 4.7  | 4.1   | 3.4   | 2.7   |

## **Client metrics**



# **Shareholding pattern**



As of September 2014

2 | IDFC SECURITIES 22 December 2014

#### Disclaimer

This document has been prepared by IDFC Securities Ltd (IDFC SEC). IDFC SEC is a full-service, integrated investment banking, and institutional broking group. There are no material disciplinary actions taken against IDFC SEC. Details of associates of IDFC SEC are attached as annexure.

This document does not constitute an offer or solicitation for the purchase or sale of any financial instrument or as an official confirmation of any transaction.

The information contained herein is from publicly available data or other sources believed to be reliable. While we would endeavour to update the information herein on reasonable basis, the opinions and information in this report are subjec