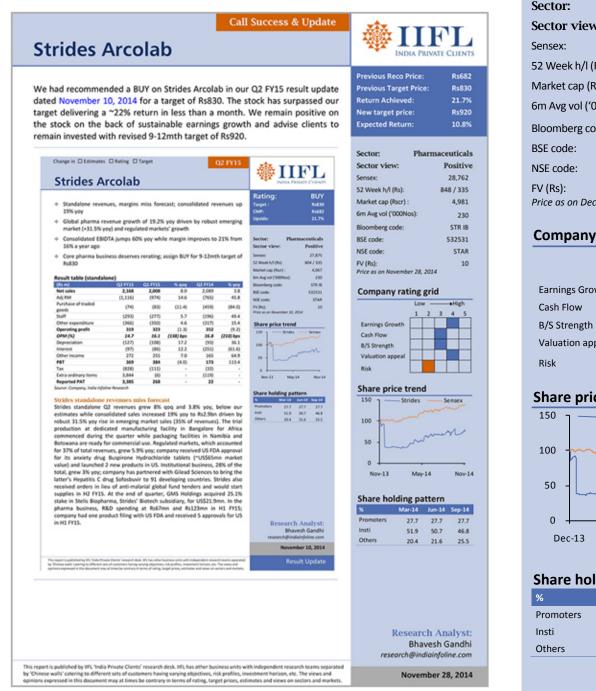

## **Strides Arcolab**

We had retained BUY on Strides Arcolab in our call update dated November 28, 2014 for a target of Rs920. The stock has surpassed our target delivering a ~35% return in less than a month. We remain positive on the stock on the back of Sovaldi opportunity and advise clients to remain invested with revised 9-12mth target of Rs1,020.





| Previous Reco Price:   | Rs830   |
|------------------------|---------|
| Previous Target Price: | Rs920   |
| Return Achieved:       | 10.8%   |
| New target price:      | Rs1,020 |
| Expected Return:       | 10.9%   |

| Sector:                        | Pharmaceuticals       |  |  |
|--------------------------------|-----------------------|--|--|
| Sector view:                   | Positive              |  |  |
| Sensex:                        | 28,453                |  |  |
| 52 Week h/l (Rs):              | 928 / 335             |  |  |
| Market cap (Rscr)              | : 5,480               |  |  |
| 6m Avg vol ('000N              | los): 230             |  |  |
| Bloomberg code:                | STR IB                |  |  |
| BSE code:                      | 532531