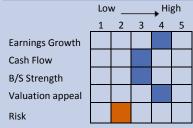

## **Strides Arcolab**

We had retained BUY on Strides Arcolab in our call update dated November 28, 2014 for a target of Rs920. The stock has surpassed our target delivering a ~35% return in less than a month. We remain positive on the stock on the back of Sovaldi opportunity and advise clients to remain invested with revised 9-12mth target of Rs1,020.

#### Share price trend