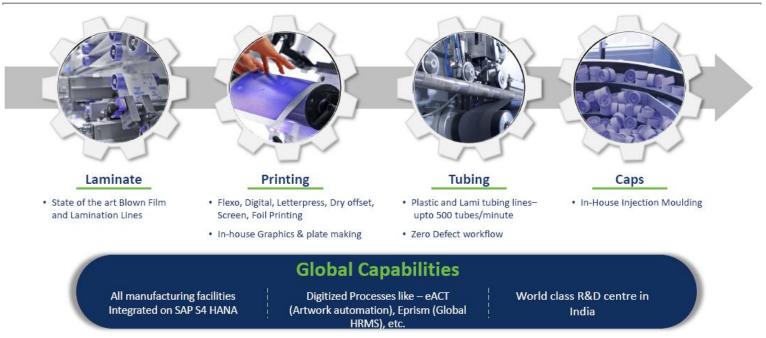

Exhibit 13: Business moat - End-to-end integrated manufacturing process

Source: Company, Systematix Institutional Research

Exhibit 14: Oral care revenue - 10% CAGR over FY24-26E

Source: Company, Systematix Institutional Research

#### Vapi unit – a highly integrated plant

EPLL's Vapi unit is one of its highly integrated packaging plants, in which the company produces all varieties of tubes and makes caps and shoulders. This unit is spread across 65,000 sq. meters, of which, it uses 15,000 sq. meters. Key raw materials used are laminates, polypropylene, low density polyethylene (LDPE) and master batches. It sources laminates from its unit in Vashind (Maharashtra). While it sources some grades of polymers from Reliance Industries, the company imports LDPE from Exxon and Dow Chemicals. The company's state-of-the-art machinery and highly skilled workforce offer near zero-defect products to clients, which ensures stickiness of clients.

#### Cap manufacturing through injection moulding

EPLL manufactures caps at 2 locations - Vapi (Gujarat) and Danville Virginia (US). Both plants cumulatively cater ~50% of EPLL's demand for caps, while it imports the remaining. At the Vapi unit, it has 24 machine lines for caps. The company uses injection moulding technology to make caps and compression moulding for shoulders. It uses hot runner moulds to avoid wastage, as this process uses only key main raw materials such as PP granules and masterbatch. Other companies use cold runner moulds which is faster but results in more wastages.

#### e-ACT - EPL Artwork Collaboration Tool

This is a proprietary software developed by EPLL to receive the artwork from clients. It is the only company in the world that uses this software, which ensures complete safety and security of the artwork. The client shares the artwork using this software.

### **Printing section**

Ink stations: The printing process requires multiple colour shades. Even though the quantity required for each shade varies, only standard sizes are available in the market, because of which, wastage is high. To reduce wastage, EPLL has set up is own ink station, where it produces more than 2000 different colour shades of desired quantity.

The company has three different types of printing machines: a) digital printing, b) flexo printing, and c) letterpress. Flexo printing uses 12 colours and is capable of handling complex jobs such as raised effects, textures and foils compared to letterpress. However, the wastage is higher in flexo at 8-10% vs. 4-5% in letterpress. Flexo is designed to print 200 meters per minute but operates at only 80 meters per minute due to thickness of laminates, which are 300 microns, whereas machines are designed for labels of 60 microns.

For digital printing, it has the most advanced technology and uses HP Indigo machines imported from Israel.

EPLL has standardised its manufacturing processes and machines across all its Indian and overseas plants. This helps it in reducing the downtime in case of any sudden shutdown, so that it can receive quick assistance from other plants.

# **Tubing section**

The printed laminate is sent to the tubing section to be converted into tubes. The machines can operate at a max speed of 300 tubes per minute, depending on sizes ranging from 13 to 60 diameters. The sizes of pharma tubes are smaller and range from 15-30 diameters, wherein the machines operate at 120 tubes per minute.