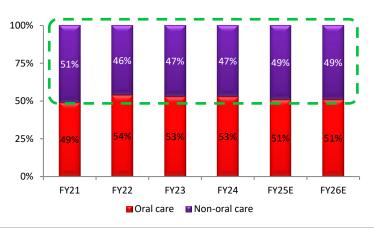

Exhibit 11: Revenue: Well-diversified across major regions

Source: Company, Systematix Institutional Research

Source: Company, Systematix Institutional Research

Exhibit 12: Share of non-oral poised to increase over FY24-26E

## Enjoys healthy margins due to end-to-end integrated manufacturing process

EPLL has been reporting healthy 17-19% margins barring in the last two years (FY22 and FY23), which were impacted by lockdown and raw material inflation. As against this, competition reported margins in mid to low teens. We attribute EPLL's superior margins to higher innovation at the company, mainly at the lamination level. Backward integration (produces laminates in-house) is the reason why the company records superior margins.