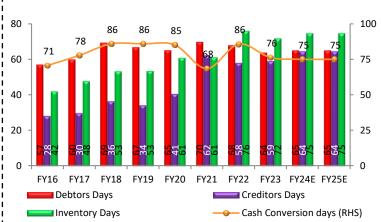

# **Balance Sheet**

| YE: Mar (Rs mn)       | FY22   | FY23   | FY24   | FY25E  | FY26E  |
|-----------------------|--------|--------|--------|--------|--------|
| Share capital         | 632    | 636    | 637    | 637    | 637    |
| Reserves & Surplus    | 17,613 | 19,256 | 20,278 | 21,740 | 23,433 |
| Networth              | 18,245 | 19,892 | 20,915 | 22,377 | 24,070 |
| Minority interest     | 336    | 36     | -9     | -9     | -9     |
| Total Debt            | 7,510  | 8,669  | 8,947  | 8,161  | 7,512  |
| Def. tax liab. (net)  | 619    | 632    | 634    | 634    | 634    |
| Capital employed      | 26,710 | 29,229 | 30,487 | 31,163 | 32,207 |
| Net Fixed assets      | 16,200 | 18,715 | 19,839 | 20,201 | 20,138 |
| Investments           | 72     | 193    | 76     | 76     | 76     |
| Net Working capital   | 8,511  | 7,877  | 8,499  | 9,566  | 10,673 |
| Cash and bank balance | 1,927  | 2,444  | 2,073  | 1,321  | 1,320  |
| Capital deployed      | 26,710 | 29,229 | 30,487 | 31,163 | 32,207 |
| Net debt              | 5,583  | 6,225  | 6,874  | 6,841  | 6,193  |
| WC (days)             | 86     | 76     | 75     | 75     | 75     |
| DE (x)                | 0.40   | 0.44   | 0.43   | 0.36   | 0.31   |

# **Ratios**

| YE: Mar                  | FY22 | FY23 | FY24 | FY25E | FY26E |
|--------------------------|------|------|------|-------|-------|
| P/E (x)                  | 28.8 | 22.6 | 23.0 | 17.4  | 15.0  |
| P/BV (x)                 | 3.4  | 2.6  | 3.0  | 2.8   | 2.6   |
| EV/EBITDA (x)            | 9.5  | 9.6  | 9.4  | 7.6   | 6.7   |
| RoE (%)                  | 12.6 | 12.1 | 10.3 | 16.8  | 18.1  |
| RoCE (%)                 | 13.0 | 11.5 | 12.6 | 16.7  | 18.1  |
| Fixed Asset turnover (x) | 1.2  | 1.1  | 1.0  | 1.1   | 1.1   |
| Dividend (%)             | 215  | 215  | 197  | 341   | 395   |
| Dividend yield (%)       | 2.2  | 2.7  | 2.0  | 3.4   | 4.0   |
| Dividend payout (%)      | 62   | 60   | 60   | 60    | 60    |
| Debtor days              | 68   | 64   | 65   | 65    | 65    |
| Creditor days            | 58   | 59   | 64   | 64    | 64    |
| Inventory days           | 76   | 72   | 75   | 75    | 75    |
| Revenue growth (%)       | 11   | 8    | 6    | 12    | 12    |
| EBITDA growth (%)        | -5   | 4    | 18   | 24    | 12    |
| PAT growth (%)           | -9   | 4    | -9   | 73    | 16    |