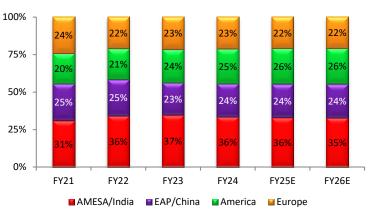

Exhibit 9: Revenue breakup - category-wise (FY24)

Total Debt (Rs mn)

Source: Company, Systematix Institutional Research

Exhibit 10: Revenue breakup - region-wise (FY24)

Source: Company, Systematix Institutional Research

Exhibit 11: Revenue: Well-diversified across major regions

Source: Company, Systematix Institutional Research

Source: Company, Systematix Institutional Research

Exhibit 12: Share of non-oral poised to increase over FY24-26E