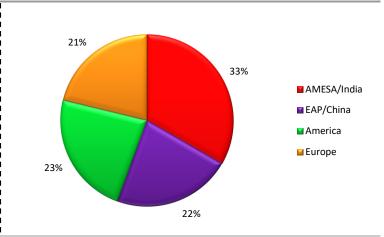

Exhibit 9: Revenue breakup - category-wise (FY24)

Total Debt (Rs mn)

Source: Company, Systematix Institutional Research

Exhibit 10: Revenue breakup - region-wise (FY24)

Source: Company, Systematix Institutional Research

Exhibit 11: Revenue: Well-diversified across major regions

Source: Company, Systematix Institutional Research

Source: Company, Systematix Institutional Research

Exhibit 12: Share of non-oral poised to increase over FY24-26E