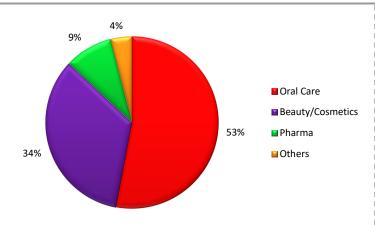

Exhibit 9: Revenue breakup - category-wise (FY24)

Total Debt (Rs mn)

Source: Company, Systematix Institutional Research

Exhibit 10: Revenue breakup - region-wise (FY24)

Source: Company, Systematix Institutional Research