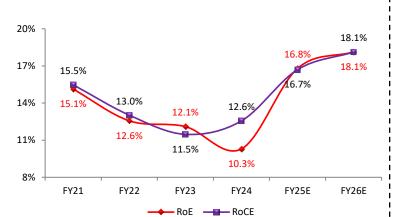

Exhibit 3: Higher margin to drive profitability

Exhibit 4: EPS (Adj) CAGR of 24% over FY24-26E

Source: Company, Systematix Institutional Research

Source: Company, Systematix Institutional Research

**Exhibit 5: Return ratios to improve significantly** 

# **Ratios**

| YE: Mar                  | FY22 | FY23 | FY24 | FY25E | FY26E |
|--------------------------|------|------|------|-------|-------|
| P/E (x)                  | 28.8 | 22.6 | 23.0 | 17.4  | 15.0  |
| P/BV (x)                 | 3.4  | 2.6  | 3.0  | 2.8   | 2.6   |
| EV/EBITDA (x)            | 9.5  | 9.6  | 9.4  | 7.6   | 6.7   |
| RoE (%)                  | 12.6 | 12.1 | 10.3 | 16.8  | 18.1  |
| RoCE (%)                 | 13.0 | 11.5 | 12.6 | 16.7  | 18.1  |
| Fixed Asset turnover (x) | 1.2  | 1.1  | 1.0  | 1.1   | 1.1   |
| Dividend (%)             | 215  | 215  | 197  | 341   | 395   |
| Dividend yield (%)       | 2.2  | 2.7  | 2.0  | 3.4   | 4.0   |
| Dividend payout (%)      | 62   | 60   | 60   | 60    | 60    |
| Debtor days              | 68   | 64   | 65   | 65    | 65    |
| Creditor days            | 58   | 59   | 64   | 64    | 64    |
| Inventory days           | 76   | 72   | 75   | 75    | 75    |
| Revenue growth (%)       | 11   | 8    | 6    | 12    | 12    |
| EBITDA growth (%)        | -5   | 4    | 18   | 24    | 12    |
| PAT growth (%)           | -9   | 4    | -9   | 73    | 16    |