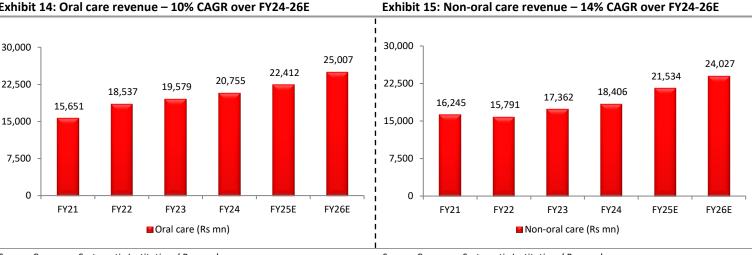

Exhibit 13: Business moat - End-to-end integrated manufacturing process

Source: Company, Systematix Institutional Research

Exhibit 14: Oral care revenue - 10% CAGR over FY24-26E

Source: Company, Systematix Institutional Research