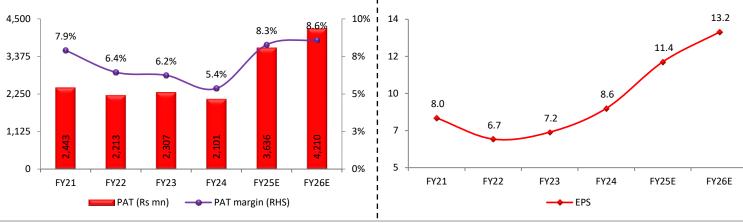

Exhibit 3: Higher margin to drive profitability

Exhibit 4: EPS (Adj) CAGR of 24% over FY24-26E

Source: Company, Systematix Institutional Research

Source: Company, Systematix Institutional Research

**Exhibit 5: Return ratios to improve significantly** 

### **Profit & Loss Statement**

| YE: Mar (Rs mn)           | FY22    | FY23   | FY24   | FY25E  | FY26E  |
|---------------------------|---------|--------|--------|--------|--------|
| Net revenues              | 34,328  | 36,941 | 39,161 | 43,946 | 49,034 |
| Revenue growth (%)        | 11.0    | 7.6    | 6.0    | 12.2   | 11.6   |
| - Op. expenses            | 28,545  | 30,950 | 32,085 | 35,157 | 39,227 |
| EBITDA                    | 5,783   | 5,991  | 7,076  | 8,789  | 9,807  |
| EBITDA margins (%)        | 16.8    | 16.2   | 18.1   | 20.0   | 20.0   |
| - Interest expenses       | 403     | 674    | 1,156  | 1,027  | 940    |
| - Depreciation            | 2,514   | 2,805  | 3,328  | 3,638  | 4,063  |
| + Other income            | 120     | 421    | 594    | 659    | 736    |
| + Forex (loss)/gain       | -22     | -213   | 67     | -      | -      |
| - Tax                     | 675     | 373    | 582    | 1,148  | 1,329  |
| Effective tax rate (%)    | 23      | 14     | 18     | 24     | 24     |
| Adjusted PAT              | 2,144   | 2,278  | 2,737  | 3,636  | 4,210  |
| +/- Extraordinary items   | -       | 11     | 605    | -      | -      |
| Profit of share of associ | ate -76 | -29    | 35     | -      | -      |
| +/- Minority interest     | 69      | 40     | -31    | -      | -      |
| Reported PAT              | 2,213   | 2,307  | 2,101  | 3,636  | 4,210  |
| EPS                       | 7.0     | 7.2    | 6.6    | 11.4   | 13.2   |