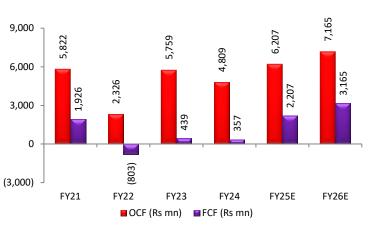

Source: Company, Systematix Institutional Research

Exhibit 6: Cash flows improve on superior profitability

Source: Company, Systematix Institutional Research

Exhibit 7: Healthy cash flows to ensure reduction in net debt

# **Cash Flow**

| YE: Mar (Rs mn)     | FY22  | FY23  | FY24  | FY25E | FY26E |
|---------------------|-------|-------|-------|-------|-------|
| PAT                 | 2,213 | 2,307 | 2,101 | 3,636 | 4,210 |
| + Non cash items    | 2,590 | 2,818 | 3,330 | 3,638 | 4,063 |
| Cash profit         | 4,803 | 5,125 | 5,431 | 7,274 | 8,272 |
| - Incr/(Decr) in WC | 2,477 | -634  | 622   | 1,067 | 1,107 |
| Operating cash flow | 2,326 | 5,759 | 4,809 | 6,207 | 7,165 |
| - Capex             | 3,129 | 5,320 | 4,452 | 4,000 | 4,000 |
| Free cash flow      | -803  | 439   | 357   | 2,207 | 3,165 |
| - Dividend          | 1,325 | 1,362 | 1,256 | 2,174 | 2,517 |
| + Equity raised     | 1     | 5     | 1     | -     | -     |
| + Debt raised       | 1,185 | 1,159 | 278   | -786  | -649  |
| - Investments       | -77   | 121   | -117  | -     | -     |
| - Misc. items       | -378  | -398  | -132  | -     | -     |
| Net cash flow       | -487  | 518   | -371  | -752  | -1    |
| + Opening cash      | 2,414 | 1,927 | 2,444 | 2,073 | 1,321 |
| Closing cash        | 1,927 | 2,444 | 2,073 | 1,321 | 1,320 |
|                     |       |       |       |       |       |