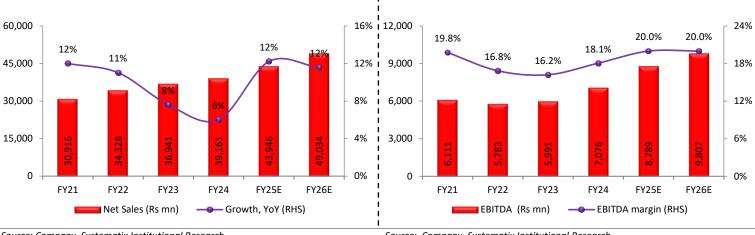

# **Story in Charts**

Exhibit 1: Revenue - 12% CAGR over FY24-26E

Exhibit 2: 18% EBITDA CAGR, 200bps margin expansion

Source: Company, Systematix Institutional Research

Source: Company, Systematix Institutional Research

### **Profit & Loss Statement**

| YE: Mar (Rs mn)           | FY22    | FY23   | FY24   | FY25E  | FY26E  |
|---------------------------|---------|--------|--------|--------|--------|
| Net revenues              | 34,328  | 36,941 | 39,161 | 43,946 | 49,034 |
| Revenue growth (%)        | 11.0    | 7.6    | 6.0    | 12.2   | 11.6   |
| - Op. expenses            | 28,545  | 30,950 | 32,085 | 35,157 | 39,227 |
| EBITDA                    | 5,783   | 5,991  | 7,076  | 8,789  | 9,807  |
| EBITDA margins (%)        | 16.8    | 16.2   | 18.1   | 20.0   | 20.0   |
| - Interest expenses       | 403     | 674    | 1,156  | 1,027  | 940    |
| - Depreciation            | 2,514   | 2,805  | 3,328  | 3,638  | 4,063  |
| + Other income            | 120     | 421    | 594    | 659    | 736    |
| + Forex (loss)/gain       | -22     | -213   | 67     | -      | -      |
| - Tax                     | 675     | 373    | 582    | 1,148  | 1,329  |
| Effective tax rate (%)    | 23      | 14     | 18     | 24     | 24     |
| Adjusted PAT              | 2,144   | 2,278  | 2,737  | 3,636  | 4,210  |
| +/- Extraordinary items   | -       | 11     | 605    | -      | -      |
| Profit of share of associ | ate -76 | -29    | 35     | -      | -      |
| +/- Minority interest     | 69      | 40     | -31    | -      | -      |
| Reported PAT              | 2,213   | 2,307  | 2,101  | 3,636  | 4,210  |
| EPS                       | 7.0     | 7.2    | 6.6    | 11.4   | 13.2   |