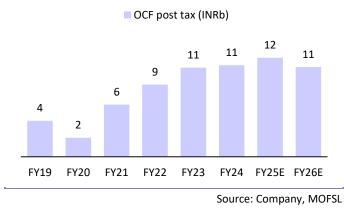

### Best ever quarter for Kerala

- Sobha Ltd (SOBHA) reported bookings of INR11.8b (41% below estimate) in 2QFY25, down 32%/ 37% YoY/QoQ. The decline in performance was due to slower sales in recently launched projects. SOBHA has launched new projects with a total area of 0.5msf.
- Total volume for the quarter stood at 0.9msf, down 45%/21% YoY/QoQ.
   However, the realizations improved 24% YoY while declining 41% QoQ to INR12,675/sft as Gurgaon's contribution declined in 2QFY25.
- Kerala contributed 30% (the highest ever) to the quarterly sales value with INR3.4b, while Bangalore regained its top spot with 52% contribution for the quarter.
- In line with its strategy to accelerate the monetization of the existing pipeline, SOBHA has consistently scaled up its launches since 3QFY24, which led to a 9msf inventory at ongoing projects (vs 3.6msf in 2QFY24). The overall pipeline (incl. inventory) stood at 30msf in 2QFY25 (vs 28msf in 1QFY25), thus providing healthy growth visibility.
- Total collections were down 3% YoY to INR12b, which led to a 19% YoY decline in OCF to INR2b. The company increased spending on land to INR1.7b. The company utilized surplus cash flows along with rights issue cash to repay debt, which decreased to INR2.8b or 0.08x net D/E.
- P&L performance Revenue was up 26% YoY to INR9.4b (36% lower than our estimate), with 80% contribution from the real estate segment, which came in at INR7.8b. The company delivered 0.9msf in 2QFY25. EBITDA was up 8% YoY to INR0.8b, with a margin of 8.3% (vs 8.7% in 1QFY25). The margin in both residential and contractual segments remained subdued, which impacted the overall profitability. Adj. PAT stood at INR261m, up 75% YoY.
- For 1HFY25, the company reported INR15.7b revenue, which was a 5% decline and 37% of our FY25E. EBITDA came in at INR1.3b, which was a 6% decline YoY, while the margin stood at 8.5%. Adj. PAT came in at INR321m, up 19% YoY.

### Valuation and view

- SOBHA continues to provide strong growth visibility by unlocking its vast land reserves. Additionally, the ongoing fund raise and strong cash flows will enable the company to focus on new land acquisitions, which will further enhance its growth pipeline.
- We incorporate the updated launch pipeline and new projects acquired during the year. The ongoing and upcoming projects are likely to generate INR150b of gross cash flows and value the same at INR95b.
- SOBHA's ~190msf of balance land reserve is valued at INR90b, assuming 25-75 years of monetization. The company trades at 8.5x FY25E EV/EBITDA (based on FY25E pre-sales), which is at a 15-30% discount to its comparable peers (PEPL, GPL, MLDL, and Sunteck).
- We reiterate our BUY rating on the stock with an unchanged TP of INR2,213, indicating a 44% upside potential.