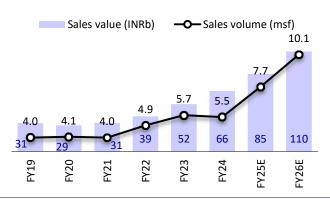

### Exhibit 1: Sales have improved sharply over the last three years

Source: Company, MOFSL

### Exhibit 6: Pre-sales can increase to over INR100b by FY26

Source: Company, MOFSL