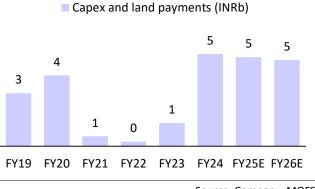

### Best ever quarter for Kerala

- Sobha Ltd (SOBHA) reported bookings of INR11.8b (41% below estimate) in 2QFY25, down 32%/ 37% YoY/QoQ. The decline in performance was due to slower sales in recently launched projects. SOBHA has launched new projects with a total area of 0.5msf.
- Total volume for the quarter stood at 0.9msf, down 45%/21% YoY/QoQ.
   However, the realizations improved 24% YoY while declining 41% QoQ to INR12,675/sft as Gurgaon's contribution declined in 2QFY25.
- Kerala contributed 30% (the highest ever) to the quarterly sales value with INR3.4b, while Bangalore regained its top spot with 52% contribution for the quarter.
- In line with its strategy to accelerate the monetization of the existing pipeline, SOBHA has consistently scaled up its launches since 3QFY24, which led to a 9msf inventory at ongoing projects (vs 3.6msf in 2QFY24). The overall pipeline (incl. inventory) stood at 30msf in 2QFY25 (vs 28msf in 1QFY25), thus providing healthy growth visibility.
- Total collections were down 3% YoY to INR12b, which led to a 19% YoY decline in OCF to INR2b. The company increased spending on land to INR1.7b. The company utilized surplus cash flows along with rights issue cash to repay debt, which decreased to INR2.8b or 0.08x net D/E.
- P&L performance Revenue was up 26% YoY to INR9.4b (36% lower than our estimate), with 80% contribution from the real estate segment, which came in at INR7.8b. The company delivered 0.9msf in 2QFY25. EBITDA was up 8% YoY to INR0.8b, with a margin of 8.3% (vs 8.7% in 1QFY25). The margin in both residential and contractual segments remained subdued, which impacted the overall profitability. Adj. PAT stood at INR261m, up 75% YoY.
- For 1HFY25, the company reported INR15.7b revenue, which was a 5% decline and 37% of our FY25E. EBITDA came in at INR1.3b, which was a 6% decline YoY, while the margin stood at 8.5%. Adj. PAT came in at INR321m, up 19% YoY.

### Key highlights from the management commentary

- SOBHA has a robust pipeline of 19.29msf across 18 residential projects in eight cities and a commercial pipeline of 1.19msf across four projects spread in all cities, scheduled for launch in the next six to eight quarters.
- In 2HFY25, the company expects to launch 5.5msf, taking the yearly launches to ~9msf across four projects in Bangalore. It also plans to launch 10msf in FY26.
- The company's immediate launches for 2HFY25 include a mix of 1/2/3/4bhk. Hence, the pace of sales is expected to improve in the coming quarters.
- The management has retained its pre-sales guidance of INR85b for FY25 and the company expects to launch all its intended projects provided approvals are received on time.
- Rights issue will be utilized toward the repayment of certain borrowings, project-related expenses, the payment per page, and strategic land acquisition.
- The company has spent INR3.27b in land outflow for H1FY25 compared to INR1.1b in H1FY24, which is aligned with its growth and expansion plan.
- Due to rights issue, the company's net debt reduced to INR2.8b and net D/E stood at 0.08x, while the borrowing cost remained steady at 9.45%.
- SOBHA intends to launch one project in Bangalore (1.1msf), for which it has already received approval in 3QFY25, while the Town Park (3.5msf) and another 0.7msf project awaits approval, which is expected in one to three months.
- SOBHA has entered Greater Noida with a small parcel, which will allow it to understand the full project cycle from acquisition to launch and then delivery. The company is pursuing multiple opportunities in this area.
- For Gurgaon, the company has three projects in the pipeline, which will be brought to the market in FY26.
- Except 20.8msf, the company has 26.3msf of demarked projects, on which it will start the approval process, and 1,878 acres of land bank.
- From the 1,878 acres of the land bank, 180 acres of land in Hosur is well-suited for plotted development.
- Moreover, the company plans to use ~100 acres from the land bank to ramp up its manufacturing business as well as some part for plotted development.
- In the contract and manufacturing business, civil and glazing witnessed a contraction in margins while others, such as electric, plumbing, interior, and concrete, experienced an expansion. The margins for the contract & manufacturing business are expected to expand from FY26.
- In the long run, the company intends to achieve +20% margin at operating level while for the residential business, it intends to achieve 22-25%.
- The management opines that demand is getting steady instead of continuously increasing.
- The company is comfortable keeping gross debt levels to INR15b, while net debt is lower due to rights issue and will move up as the company deploys it in the next two years.

### Exhibit 10: Spending on lands may increase to INR3-4b/year

Source: Company, MOFSL

Sobha

- We value SOBHA based on our SoTP approach, wherein:
- its ongoing inventory and the upcoming pipeline are valued using NAV, with expected cash flow discounted over the next four to six years at a WACC of 11.2%.
- cash flow potential of its 190msf land bank is discounted at a WACC of 11.2% over 20-75 years, assuming marginal expansion in existing sales velocity across markets that the company is exposed to.
- operational commercial projects are valued at an 8.5% cap rate on FY24E
   EBITDA and ongoing projects on a DCF basis.
- SOBHA's contractual business is valued at an EV/EBITDA of 10x on FY24E EBITDA.