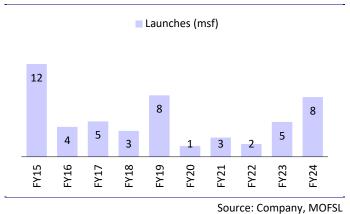

### Exhibit 2: SOBHA has witnessed a gradual increase in new launches since FY20

Exhibit 4: SOBHA has a pipeline of 28msf (incl. 7msf of inventory) and is working on an additional 20msf from its

Source: MOFSL, Company