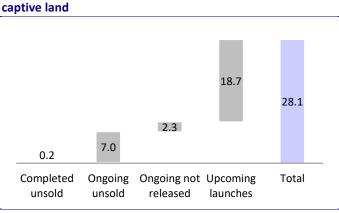

### Exhibit 2: SOBHA has witnessed a gradual increase in new launches since FY20

Exhibit 4: SOBHA has a pipeline of 28msf (incl. 7msf of inventory) and is working on an additional 20msf from its

Source: MOFSL, Company