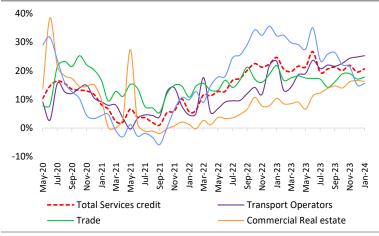

Exhibit 6: Pick-up in both PSL and non-PSL housing

Source: Company, Systematix Institutional Research, \*ex-merger growth

Exhibit 7: Services credit growth led by other services and CRE

Source: Company, Systematix Institutional Research \*ex-merger growth

Services credit growth led by strong growth in other services and commercial real estate: Services credit growth improved to 21% yoy ex-merger (vs 19.6% in Dec'23) mainly due to strong growth in credit to other services (35.6% yoy ex-merger) which have growth by 30%+ in last 3 months vs 20-22% yoy growth prior to that. Growth momentum was sustained in credit to commercial real estate at 16% yoy (exmerger) on the back of uptick in housing cycle. Growth in bank borrowings by NBFCs which constitutes 35% of services credit, has moderated to 15-16% yoy in last 2 months (vs 22-25% growth prior to that). This is likely on the back of RBI action on higher risk weights to mitigate systemic risk stemming from higher interconnectedness between banks and NBFCs.