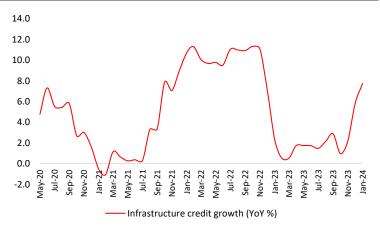

Exhibit 10: Infrastructure credit growth strong on a low base

Source: Company, Systematix Institutional Research \*ex-merger growth

**Indian Banking Sector** 01 March 2024

Industrial credit growth sustains the growth rate of 6% yoy: Industrial credit growth at 8.3% yoy retained the trend from prior months with large corporate credit at 6% yoy. Adjusting for a higher base, MSME credit growth remained broadly stable 14% yoy. In 3QFY24, many of the large private and PSU banks have reported pickup in the corporate credit portfolio. This is reflected in the sectoral numbers for 3QFY24, For the sector, in Jan-24, growth picked up in textiles (18% yoy vs 13-14% growth trend in Aug-Dec'23) and chemicals (14% yoy vs single digit growth between Aug-Dec'23). Infrastructure credit growth was strong at 8% yoy on a low base.