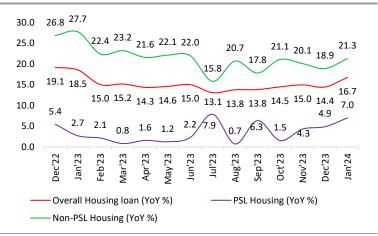

Exhibit 6: Pick-up in both PSL and non-PSL housing

Source: Company, Systematix Institutional Research, \*ex-merger growth

Exhibit 7: Services credit growth led by other services and CRE

Source: Company, Systematix Institutional Research \*ex-merger growth

# **Indian Banking Sector**

01 March 2024

Bank loans to NBFCs moderate whilst unsecured retail credit still running strong

Unsecured retail still strong whilst large corporate credit retains yoy trend: Bank credit growth momentum improved to 20.3% yoy (16.5% yoy ex-merger) with nonfood credit growth of 20.4% yoy (16.6% yoy ex-merger). Growth momentum remained strong across both services (20.7% yoy ex-merger) and retail (18.4% yoy, ex-merger). Three key trends were: 1) adjusting for a high base, other personal loan growth remained strong at 21% yoy ex-merger vs 22% yoy in Sep/Oct/Nov'23. Lending to NBFCs moderated to 15-16% yoy in last 2 months vs 22-25% growth prior to that. 2) strength in housing loans across both PSL housing (7% yoy ex-merger vs 5% yoy growth in Nov/Dec'23) and non-PSL housing (21% yoy ex-merger vs 19-20% growth in Nov/Dec'23). 3) Industrial and large corporate credit retained the yoy trend at 8% and 6% yoy respectively.

Retail loan growth aided by unsecured personal loan growth; pickup in secured retail: Retail loan growth of 18.4% yoy ex-merger continues to be led by unsecured loan growth of 22.4% yoy (ex-merger). Secured loan growth at 16% yoy (ex-merger) lagged overall retail growth and retained the momentum seen since Dec'23, on the back of pick up in housing loans to 16.7% yoy (ex-merger) vs 14-15% growth trends between July to December. The pickup was seen across both PSL housing (7% yoy ex-merger vs 5% yoy growth in Nov/Dec'23) and non-PSL housing (21% yoy ex-merger vs 19-20% growth in Nov/Dec'23). Vehicle loan growth moderated to 16% yoy on a higher base vs 20%+ yoy growth trends in last 9 months. Despite RBI's Nov-23 notification of higher risk weights for unsecured consumer loans, growth for unsecured loans, adjusted for a high base, remained strong at 21% yoy ex-merger. Growth momentum remained strong with credit card advances sustaining the 30%+ yoy growth trend. Consumer durable loan growth has also been strong for past 2 months at 13-14% yoy vs earlier trend of 10-11% yoy growth seen during months between Jul-Nov'23.