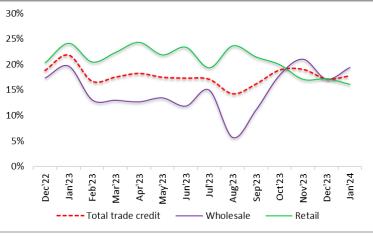

Exhibit 8: Trade credit growth led by wholesale trade credit

Exhibit 2: Retail contributes dominant share of incremental credit

| INR bn                                                                   | Jan-23          | Dec-23              | Jan-24              | % YoY | % MoM  | % YTD annualised | Incremental<br>contribution Mix<br>(%) - Jan-24 |
|--------------------------------------------------------------------------|-----------------|---------------------|---------------------|-------|--------|------------------|-------------------------------------------------|
| Non-food Credit                                                          | 1,32,874        | 1,59,182            | 1,59,991            | 20%   | 0.5%   | 21%              | 97%                                             |
| Ex Merger                                                                | 1,32,874        | 1,53,451            | 1,54,915            | 17%   | 1.0%   | 16%              | 98%                                             |
| Agriculture & Allied Activities                                          | 16,761          | 19,945              | 20,125              | 20%   | 0.9%   | 20%              | 27%                                             |
| Industry (Micro & Small, Medium and Large)                               | 33,727          | 36,648              | 36,541              | 8%    | -0.3%  | 8%               | -16%                                            |
|                                                                          | -               |                     | -                   | 8%    | -0.3%  | 8%               | -10%                                            |
| Ex Merger Micro & Small Industry                                         | 33,727<br>6,126 | <i>36,473</i> 7,041 | <i>36,368</i> 7,126 | 16%   | 1.2%   | 15%              | 13%                                             |
| Medium industry                                                          | 2,656           | 2,905               | 2,923               | 10%   | 0.6%   | 11%              | 3%                                              |
| ·                                                                        |                 |                     | -                   | 6%    | -0.8%  | 6%               | -31%                                            |
| Large industry                                                           | 24,945          | 26,702              | 26,492              | 6%    | -0.8%  | 5%               | -31%                                            |
| Services                                                                 | 35,691          | 44,061              | 44,206              | 24%   | 0.3%   | 23%              | 22%                                             |
| Ex Merger                                                                | 35,691          | 42,893              | 43,069              | 21%   | 0.4%   | 20%              | 20%                                             |
| Transport Operators                                                      | 1,819           | 2,243               | 2,279               | 25%   | 1.6%   | 22%              | 5%                                              |
| Computer Software                                                        | 243             | 276                 | 269                 | 11%   | -2.3%  | 10%              | -1%                                             |
| Tourism, Hotels & Restaurants                                            | 680             | 774                 | 775                 | 14%   | 0.1%   | 14%              | 0%                                              |
| Shipping                                                                 | 77              | 70                  | 71                  | -8%   | 1.8%   | 1%               | 0%                                              |
| Aviation                                                                 | 278             | 450                 | 451                 | 62%   | 0.1%   | 71%              | 0%                                              |
| Professional Services                                                    | 1,323           | 1,575               | 1,625               | 23%   | 3.2%   | 20%              | 7%                                              |
| Trade                                                                    | 8,110           | 9,399               | 9,550               | 18%   | 1.6%   | 14%              | 23%                                             |
| Wholesale Trade (other than food procurement)                            | 4,068           | 4,715               | 4,858               | 19%   | 3.0%   | 18%              | 21%                                             |
| Retail Trade                                                             | 4,042           | 4,684               | 4,693               | 16%   | 0.2%   | 11%              | 1%                                              |
| Commercial Real Estate                                                   | 3,216           | 4,362               | 4,384               | 36%   | 0.5%   | 43%              | 3%                                              |
| Ex Merger                                                                | 3,216           | 3,697               | 3,742               | 16%   | 1.2%   | 19%              | 5%                                              |
| Non-Banking Financial Companies (NBFCs)                                  | 13,003          | 15,208              | 15,033              | 16%   | -1.1%  | 14%              | -26%                                            |
| Housing Finance Companies (HFCs)                                         | 3,140           | 3,288               | 3,377               | 8%    | 2.7%   | 7%               | 13%                                             |
| Public Financial Institutions (PFIs)                                     | 1,819           | 2,120               | 2,106               | 16%   | -0.7%  | 24%              | -2%                                             |
| Other Services                                                           | 6,941           | 9,704               | 9,767               | 41%   | 0.6%   | 43%              | 9%                                              |
| Ex Merger                                                                | 6,941           | 9,346               | 9,415               | 36%   | 0.7%   | 37%              | 8%                                              |
| LX Merger                                                                | 0,341           | 9,340               | 3,413               | 3070  | 0.770  | 3770             | 870                                             |
| Retail Loans                                                             | 40,518          | 51,754              | 52,179              | 29%   | 0.8%   | 30%              | 64%                                             |
| Ex Merger                                                                | 40,518          | 47,374              | 47,958              | 18%   | 1.2%   | 18%              | 68%                                             |
| Consumer Durables                                                        | 211             | 243                 | 242                 | 14%   | -0.6%  | 18%              | 0%                                              |
| Housing (Including Priority Sector Housing)                              | 19,394          | 26,403              | 26,603              | 37%   | 0.8%   | 41%              | 30%                                             |
| Ex Merger                                                                | 19,394          | 22,286              | 22,641              | 17%   | 1.6%   | 17%              | 41%                                             |
| Advances against Fixed Deposits (Including FCNR (B), NRNR Deposits etc.) | 1,099           | 1,175               | 1,163               | 6%    | -1.0%  | -6%              | -2%                                             |
| Advances to Individuals against share, bonds, etc.                       | 77              | 83                  | 74                  | -3%   | -10.2% | -3%              | -1%                                             |
| Credit Card O/s                                                          | 1,968           | 2,519               | 2,585               | 31%   | 2.6%   | 32%              | 10%                                             |
| Education                                                                | 952             | 1,150               | 1,171               | 23%   | 1.8%   | 25%              | 3%                                              |
| Vehicle Loans                                                            | 4,962           | 5,833               | 5,773               | 16%   | -1.0%  | 18%              | -9%                                             |
| Loans against gold jewellery                                             | 868             | 1,019               | 1,019               | 17%   | 0.0%   | 17%              | 0%                                              |
| Other Personal Loans                                                     | 10,986          | 13,331              | 13,550              | 23%   | 1.6%   | 22%              | 33%                                             |
| Ex Merger                                                                | 10,986          | 13,071              | 13,294              | 21%   | 1.7%   | 19%              | 26%                                             |
| - 3-                                                                     | 2,223           | -,                  | -,                  |       | ,      |                  |                                                 |
| Food Credit                                                              | 502             | 431                 | 456                 | -9%   | 5.7%   | 155%             | 3%                                              |
| Total Bank Credit                                                        | 1,33,375        | 1,59,613            | 1,60,447            | 20%   | 0.5%   | 21%              |                                                 |
| ex merger                                                                | 1,33,375        | 1,53,883            | 1,55,371            | 16%   | 1.0%   | 16%              |                                                 |