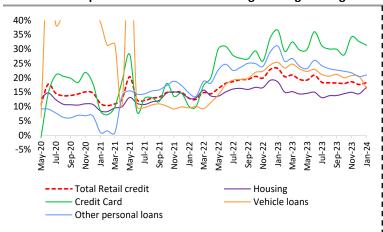

Retail loan growth aided by unsecured personal loan growth; pickup in secured retail: Retail loan growth of 18.4% yoy ex-merger continues to be led by unsecured loan growth of 22.4% yoy (ex-merger). Secured loan growth at 16% yoy (ex-merger) lagged overall retail growth and retained the momentum seen since Dec'23, on the back of pick up in housing loans to 16.7% yoy (ex-merger) vs 14-15% growth trends between July to December. The pickup was seen across both PSL housing (7% yoy ex-merger vs 5% yoy growth in Nov/Dec'23) and non-PSL housing (21% yoy ex-merger vs 19-20% growth in Nov/Dec'23). Vehicle loan growth moderated to 16% yoy on a higher base vs 20%+ yoy growth trends in last 9 months. Despite RBI's Nov-23 notification of higher risk weights for unsecured consumer loans, growth for unsecured loans, adjusted for a high base, remained strong at 21% yoy ex-merger. Growth momentum remained strong with credit card advances sustaining the 30%+ yoy growth trend. Consumer durable loan growth has also been strong for past 2 months at 13-14% yoy vs earlier trend of 10-11% yoy growth seen during months between Jul-Nov'23.

### Exhibit 4: ...led by strong growth in retail credit

Source: Company, Systematix Institutional Research, \*ex-merger growth

Exhibit 5: Pickup in secured retail with strong housing credit growth E

Source: Company, Systematix Institutional Research \*ex merger growth