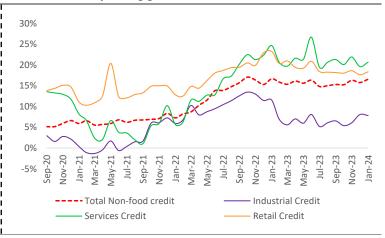

### Exhibit 4: ...led by strong growth in retail credit

Source: Company, Systematix Institutional Research, \*ex-merger growth

Exhibit 5: Pickup in secured retail with strong housing credit growth E

Source: Company, Systematix Institutional Research \*ex merger growth

Services credit growth led by strong growth in other services and commercial real estate: Services credit growth improved to 21% yoy ex-merger (vs 19.6% in Dec'23) mainly due to strong growth in credit to other services (35.6% yoy ex-merger) which have growth by 30%+ in last 3 months vs 20-22% yoy growth prior to that. Growth momentum was sustained in credit to commercial real estate at 16% yoy (exmerger) on the back of uptick in housing cycle. Growth in bank borrowings by NBFCs which constitutes 35% of services credit, has moderated to 15-16% yoy in last 2 months (vs 22-25% growth prior to that). This is likely on the back of RBI action on higher risk weights to mitigate systemic risk stemming from higher interconnectedness between banks and NBFCs.

Industrial credit growth sustains the growth rate of 6% yoy: Industrial credit growth at 8.3% yoy retained the trend from prior months with large corporate credit at 6% yoy. Adjusting for a higher base, MSME credit growth remained broadly stable 14% yoy. In 3QFY24, many of the large private and PSU banks have reported pickup in the corporate credit portfolio. This is reflected in the sectoral numbers for 3QFY24, For the sector, in Jan-24, growth picked up in textiles (18% yoy vs 13-14% growth trend in Aug-Dec'23) and chemicals (14% yoy vs single digit growth between Aug-Dec'23). Infrastructure credit growth was strong at 8% yoy on a low base.